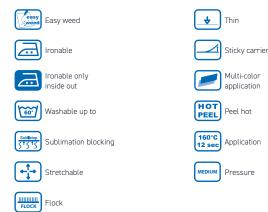

### **APPLICATION INSTRUCTIONS**

| Temperature: | 160° C                                    |
|--------------|-------------------------------------------|
| Time:        | 10 sec.                                   |
| Pressure:    | Medium (#4-6 with Hotronix <sup>®</sup> ) |
| Carrier:     | Cold peel                                 |

### **MULTI-COLOR DESIGNS**

Print the background for 3-5 seconds, peel off the carrier cold. Repeat the process for each additional color. Print the last color for 18 - 20 seconds. Remove the carrier cold.

# Washable up to 60° C. Please do not use fabric softener or bleach. Wash inside out and iron.

**CARE INSTRUCTIONS** 